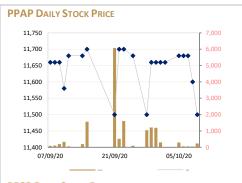

A). CMA executive director Phal Vandy said the current trend is "a really good sign" that the impact of the outbreak on the economy is tapering off. "CMA noted a sharp increase in loan restructuring requests in April and May, with 20,000 clients doing so every week, but this later declined to 10,000 in June and July. Over the past several weeks, there have been only around 1,000 requests per week. "This is a really good sign that the impact of Covid-19 is declining and the economy is recovering. "CMA is discussing with members and stakeholders to explore the possibility of extending loan restructuring into 2021 as some clients from the tourism sector remain significantly affected," Vandy told The Post By September, more than 270,000 borrowers had requested loan restructuring from the 103











members of CMA. A total of 260,000 requests, or 94 per cent, have been approved — with a staggering loan value of \$1.27 billion, he added. MFIs have provided loans worth \$7.2 billion to 2.1 million clients, while 2.8 million depositors deposited \$3.8 billion in the six microfinance deposit-take institutions in Cambodia. During the Covid-19 outbreak, non-performing loans (NPL) in the microfinance sector spiked from 1.5 per cent to 2.5 per cent — rising in March and peaking in May — but gradually decreased in the following months. In August, bad loans remained at 2.7 per cent in the MFI sector, while they stood at 2.3 per cent in the banking and finance sector. However, the NPL rate is considered sustainable by global standards, according to association figures. (*Phnom Penh Pos