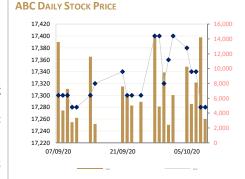

#### **CAMBODIA SECURITIES EXCHANGE: MARKET SUMMARY**

| Index /   | Previous Day | Open   | Closing | Change | % Change  | From Liste | d till Today | Volume   | Value (KHR) |
|-----------|--------------|--------|---------|--------|-----------|------------|--------------|----------|-------------|
| Companies | Previous Day | Open   | Closing | Change | ∕₀ Change | High       | Low          | volulile | value (KHK) |
| Index     | 657.56       | 657.56 | 658.24  | 0.68   | ▲0.10     | 1,108      | 305          | 6,071    | 78,687,440  |
| PPWSA     | 5,900        | 5,980  | 6,000   | 100    | ▲1.67     | 10,300     | 2,700        | 1,132    | 6,789,360   |
| GTI       | 3,400        | 3,400  | 3,400   | 0      | 0.00      | 9,780      | 2,110        | 0        | 0           |
| PPAP      | 11,600       | 11,700 | 11,500  | -100   | ▼0.87     | 13,380     | 4,600        | 234      | 2,665,800   |
| PPSP      | 2,280        | 2,280  | 2,280   | 0      | 0.00      | 3,650      | 2,030        | 0        | 0           |
| PAS       | 13,900       | 13,900 | 13,960  | 60     | ▲0.43     | 23,800     | 4,620        | 856      | 21,099,940  |
| ABC       | 17,280       | 17,280 | 17,280  | 0      | 0.00      | 23,600     | 16,180       | 3,201    | 55,232,460  |
| PEPC      | 3,240        | 3,200  | 3,220   | -20    | ▼0.62     | 3,990      | 3,150        | 648      | 21,099,940  |

### CAMBODIA: Market Watch

The index has continued its downward trend yesterday falling for the fourth consecutive trading day to close at 657.56 points contracting 0.24 percent or down 1.61 points. Trading values and volumes increased to 319,102,950 riels (\$77,689) with 27,642 shares exchanged. Sihanoukville Autonomous Port (PAS) and Pestech Cambodia (PEPC) lead the day rising 80 riels and 90 riels respectively. However, the market mover ACLEDA Bank (ABC) fell 60 riels to close at 17,280 riels. Phnom Penh Autonomous Port (PPAP) and Phnom Penh Water Supply Authority (PWSA) also fell 80 and 120 riels respectively. Grand Twin International Cambodia (GTI) again recorded no trading closing at a special quotation price of 3,400 riels a share. (Khmer Time New)