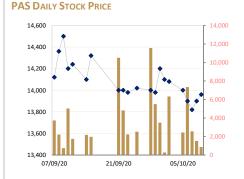

#### **CAMBODIA SECURITIES EXCHANGE: MARKET SUMMARY**

| Index /   | Previous Day | Open   | Closing | Change | % Change  | From Liste | d till Today | Volume   | Value (KHR) |
|-----------|--------------|--------|---------|--------|-----------|------------|--------------|----------|-------------|
| Companies | Previous Day | Open   | Closing | Change | ∕₀ Change | High       | Low          | volulile | value (KHK) |
| Index     | 657.56       | 657.56 | 658.24  | 0.68   | ▲0.10     | 1,108      | 305          | 6,071    | 78,687,440  |
| PPWSA     | 5,900        | 5,980  | 6,000   | 100    | ▲1.67     | 10,300     | 2,700        | 1,132    | 6,789,360   |
| GTI       | 3,400        | 3,400  | 3,400   | 0      | 0.00      | 9,780      | 2,110        | 0        | 0           |
| PPAP      | 11,600       | 11,700 | 11,500  | -100   | ▼0.87     | 13,380     | 4,600        | 234      | 2,665,800   |
| PPSP      | 2,280        | 2,280  | 2,280   | 0      | 0.00      | 3,650      | 2,030        | 0        | 0           |
| PAS       | 13,900       | 13,900 | 13,960  | 60     | ▲0.43     | 23,800     | 4,620        | 856      | 21,099,940  |
| ABC       | 17,280       | 17,280 | 17,280  | 0      | 0.00      | 23,600     | 16,180       | 3,201    | 55,232,460  |
| PEPC      | 3,240        | 3,200  | 3,220   | -20    | ▼0.62     | 3,990      | 3,150        | 648      | 21,099,940  |

### CAMBODIA: Market Watch

The index has continued its downward trend yesterday falling for the fourth consecutive trading day to close at 657.56 points contracting 0.24 percent or down 1.61 points. Trading values and volumes increased to 319,102,950 riels (\$77,689) with 27,642 shares exchanged. Sihanoukville Autonomous Port (PAS) and Pestech Cambodia (PEPC) lead the day rising 80 riels and 90 riels respectively. However, the market mover ACLEDA Bank (ABC) fell 60 riels to close at 17,280 riels. Phnom Penh Autonomous Port (PPAP) and Phnom Penh Water Supply Authority (PWSA) also fell 80 and 120 riels respectively. Grand Twin International Cambodia (GTI) again recorded no trading closing at a special quotation price of 3,400 riels a share. (Khmer Time New)