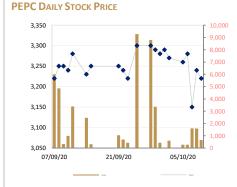

#### **CAMBODIA SECURITIES EXCHANGE: MARKET SUMMARY**

| Index /   | Previous Day | Open   | Closing | Change | % Change  | From Liste | d till Today | Volume   | Value (KHR) |
|-----------|--------------|--------|---------|--------|-----------|------------|--------------|----------|-------------|
| Companies | Previous Day | Open   | Closing | Change | ∕₀ Change | High       | Low          | volulile | value (KHK) |
| Index     | 657.56       | 657.56 | 658.24  | 0.68   | ▲0.10     | 1,108      | 305          | 6,071    | 78,687,440  |
| PPWSA     | 5,900        | 5,980  | 6,000   | 100    | ▲1.67     | 10,300     | 2,700        | 1,132    | 6,789,360   |
| GTI       | 3,400        | 3,400  | 3,400   | 0      | 0.00      | 9,780      | 2,110        | 0        | 0           |
| PPAP      | 11,600       | 11,700 | 11,500  | -100   | ▼0.87     | 13,380     | 4,600        | 234      | 2,665,800   |
| PPSP      | 2,280        | 2,280  | 2,280   | 0      | 0.00      | 3,650      | 2,030        | 0        | 0           |
| PAS       | 13,900       | 13,900 | 13,960  | 60     | ▲0.43     | 23,800     | 4,620        | 856      | 21,099,940  |
| ABC       | 17,280       | 17,280 | 17,280  | 0      | 0.00      | 23,600     | 16,180       | 3,201    | 55,232,460  |
| PEPC      | 3,240        | 3,200  | 3,220   | -20    | ▼0.62     | 3,990      | 3,150        | 648      | 21,099,940  |

### CAMBODIA: Market Watch

The index has continued its downward trend yesterday falling for the fourth consecutive trading day to close at 657.56 points contracting 0.24 percent or down 1.61 points. Trading values and volumes increased to 319,102,950 riels (\$77,689) with 27,642 shares exchanged. Sihanoukville Autonomous Port (PAS) and Pestech Cambodia (PEPC) lead the day rising 80 riels and 90 riels respectively. However, the market mover ACLEDA Bank (ABC) fell 60 riels to close at 17,280 riels. Phnom Penh Autonomous Port (PPAP) and Phnom Penh Water Supply Authority (PWSA) also fell 80 and 120 riels respectively. Grand Twin International Cambodia (GTI) again recorded no trading closing at a special quotation price of 3,400 riels a share. (Khmer Time New)