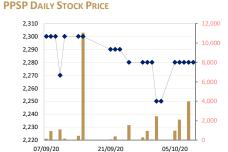

#### **CAMBODIA SECURITIES EXCHANGE: MARKET SUMMARY**

| Index /   | Previous Day | Open   | Closing | Change | % Change  | From Liste | d till Today | Volume   | Value (KHR) |
|-----------|--------------|--------|---------|--------|-----------|------------|--------------|----------|-------------|
| Companies | Previous Day | Open   | Closing | Change | ∕₀ Change | High       | Low          | volulile | value (KHK) |
| Index     | 657.56       | 657.56 | 658.24  | 0.68   | ▲0.10     | 1,108      | 305          | 6,071    | 78,687,440  |
| PPWSA     | 5,900        | 5,980  | 6,000   | 100    | ▲1.67     | 10,300     | 2,700        | 1,132    | 6,789,360   |
| GTI       | 3,400        | 3,400  | 3,400   | 0      | 0.00      | 9,780      | 2,110        | 0        | 0           |
| PPAP      | 11,600       | 11,700 | 11,500  | -100   | ▼0.87     | 13,380     | 4,600        | 234      | 2,665,800   |
| PPSP      | 2,280        | 2,280  | 2,280   | 0      | 0.00      | 3,650      | 2,030        | 0        | 0           |
| PAS       | 13,900       | 13,900 | 13,960  | 60     | ▲0.43     | 23,800     | 4,620        | 856      | 21,099,940  |
| ABC       | 17,280       | 17,280 | 17,280  | 0      | 0.00      | 23,600     | 16,180       | 3,201    | 55,232,460  |
| PEPC      | 3,240        | 3,200  | 3,220   | -20    | ▼0.62     | 3,990      | 3,150        | 648      | 21,099,940  |

### CAMBODIA: Market Watch

The index has continued its downward trend yesterday falling for the fourth consecutive trading day to close at 657.56 points contracting 0.24 percent or down 1.61 points. Trading values and volumes increased to 319,102,950 riels (\$77,689) with 27,642 shares exchanged. Sihanoukville Autonomous Port (PAS) and Pestech Cambodia (PEPC) lead the day rising 80 riels and 90 riels respectively. However, the market mover ACLEDA Bank (ABC) fell 60 riels to close at 17,280 riels. Phnom Penh Autonomous Port (PPAP) and Phnom Penh Water Supply Authority (PWSA) also fell 80 and 120 riels respectively. Grand Twin International Cambodia (GTI) again recorded no trading closing at a special quotation price of 3,400 riels a share. (Khmer Time New)