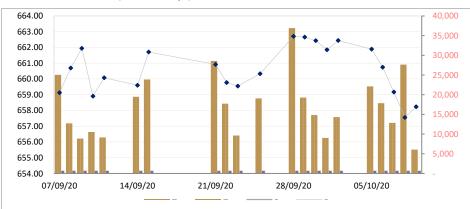

### CSX DAILY STOCK INDEX (Last 30 Days)

### CAMBODIA: Market Watch

The index has continued its downward trend yesterday falling for the fourth consecutive trading day to close at 657.56 points contracting 0.24 percent or down 1.61 points. Trading values and volumes increased to 319,102,950 riels (\$77,689) with 27,642 shares exchanged. Sihanoukville Autonomous Port (PAS) and Pestech Cambodia (PEPC) lead the day rising 80 riels and 90 riels respectively. However, the market mover ACLEDA Bank (ABC) fell 60 riels to close at 17,280 riels. Phnom Penh Autonomous Port (PPAP) and Phnom Penh Water Supply Authority (PWSA) also fell 80 and 120 riels respectively. Grand Twin International Cambodia (GTI) again recorded no trading closing at a special quotation price of 3,400 riels a share. (Khmer Time New)